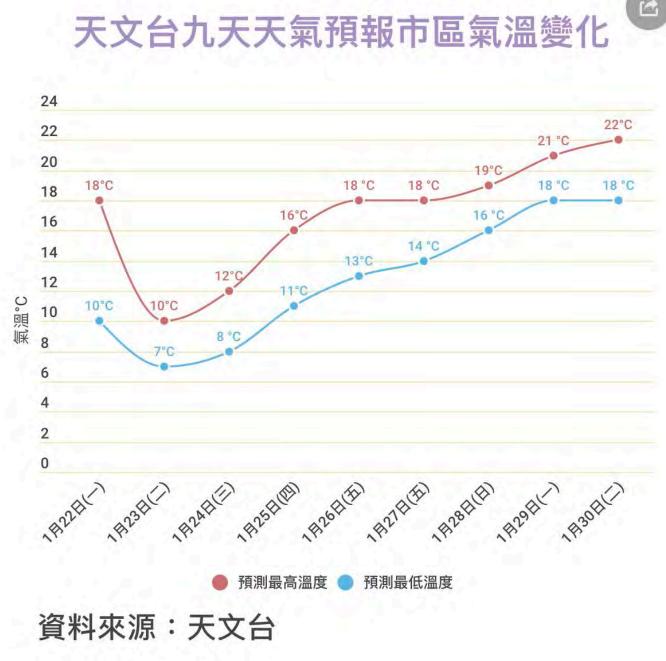

【緊貼 01新聞】高地氣溫可能降至 0 度或以下 😁 全文:https://bit.ly/47Kuewl

睇高畫質、流暢直播,下載香港01 APP https://hk01.app.link/AFu7F8I2MO

#天文台 #市區氣 #嚴寒 #01社會新聞 #01新聞 #香港 01 ······ 查看更多

二十四節氣「大寒」過後,一道冷鋒昨日(20日)至今日(21日)早上橫 過華南沿岸,本港氣溫顯著下降,未來數日持續寒冷。天文台再度下調本 周二(23日)的預測,料市區低至攝氏7度,比昨日的預報再低1度;新界 再低兩三度,北區打鼓嶺料低見4度,不過中午後自動分區天氣預報更新, 預測周二早上打鼓嶺將跌至2度。

這股來自西伯利亞的寒潮,料會為粵北帶來雨雪,天文台也指,本港高地 氣溫或將降至0度或以下,並有機會結冰。

...

【渣打馬拉松 / 渣馬2024】維多利亞公園終點上,最高興的除了奪冠跑 手,更有一群「萬金先生」及「萬金小姐」,因為完成時間在限定的3小時 (男子)及3小時30分(女子)內,因而獲得港幣一萬元獎金。 今年共有446名萬金先生及萬金小姐,比去年多出一倍。這班「超強市民跑 手」合共擸走446萬獎金;獎金背後,是汗水,更是信念。