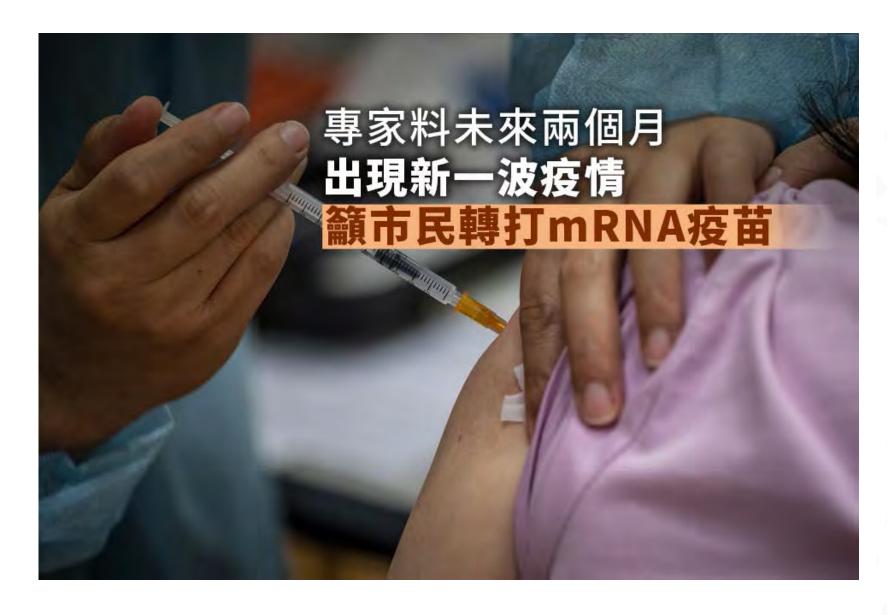

港大內科學系傳染病科主任及講座教授孔繁毅:「建議所有人應該接種mRNA疫苗,如果本 身是接種滅活疫苗想接種加強劑,我們都建議『溝針』,即轉打mRNA疫苗。原因我剛才提 到,因為現時已經出到第三代,第三代疫苗XBB 1.5變種病毒株的抗原,是最接近現時流行 的JN.1及其他的XBB變異病毒株,效果會好很多,以及保護力亦會好很多。」

【Now新聞台】有專家預計未來兩個月會出現新一波新冠疫情,建議市民接種加強劑時, 選擇mRNA疫苗加強保護。

港大兒童及青少年科名譽臨床副教授關日華指,JN.1及XBB變異病毒株是現時本地最流行病 毒株,傳播力較強,寒冷天氣加上即將到來的農曆年長假期,預計新冠感染個案會在未來 一兩個月大幅增加。

港大內科學系傳染病科主任及講座教授孔繁毅表示,接種XBB疫苗能有效增加抗體水平及預 防現時最流行的兩種病毒株,呼籲高危群組盡快接種,又建議其餘市民轉打mRNA疫苗加強

何永賢稱正研究與內地建立恆常機制 查核公屋住戶內地資產